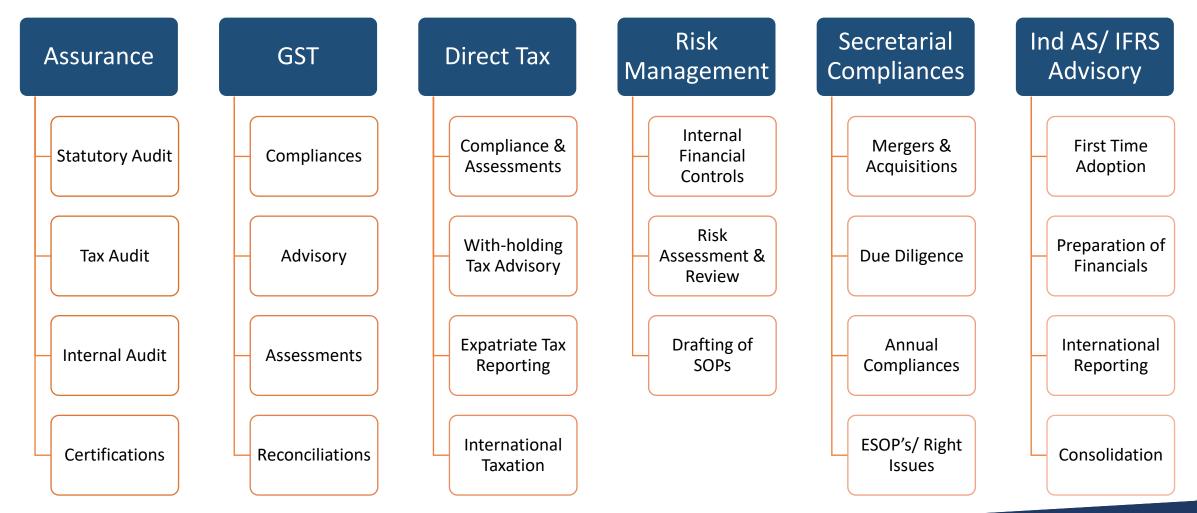

services on a global arena.
- Our Motto Knowledge Sharing and growing together with clients





### **Mission Statement**

### **Towards Our Clients**

To provide professional and value-based services to the clients and support them in achieving their objectives.

### Towards Our Employees

To provide a conducive environment for employees to learn and develop their professional competencies while maintaining their wellbeing and social values.

### Towards the Government

To educate and encourage organizations for timely compliances of regulations, and to ensure that government money is spent judiciously.

### Towards the Society

To create an environment of transparency, trust and ease of doing business and become a partner in nation building and growth of economy



# Services Offered





# Services Offered





## Sectors and Industries Served

SHIV & ASSC

Chartered Accountants

Serving clients across different sectors of economy. Few prominent sectors served are highlighted below:

| Financial Sector<br>• Banking<br>• NBFCs                                           | Infrastructure &<br>Support<br>• Real Estate, Infrastructure<br>and Civil Construction                                                                                                                         | Service Sector<br>• Hospitals<br>• Hotels and Restaurants                                                                                                                                                                                                      | Education & Skill Sector<br>• Skill Develop