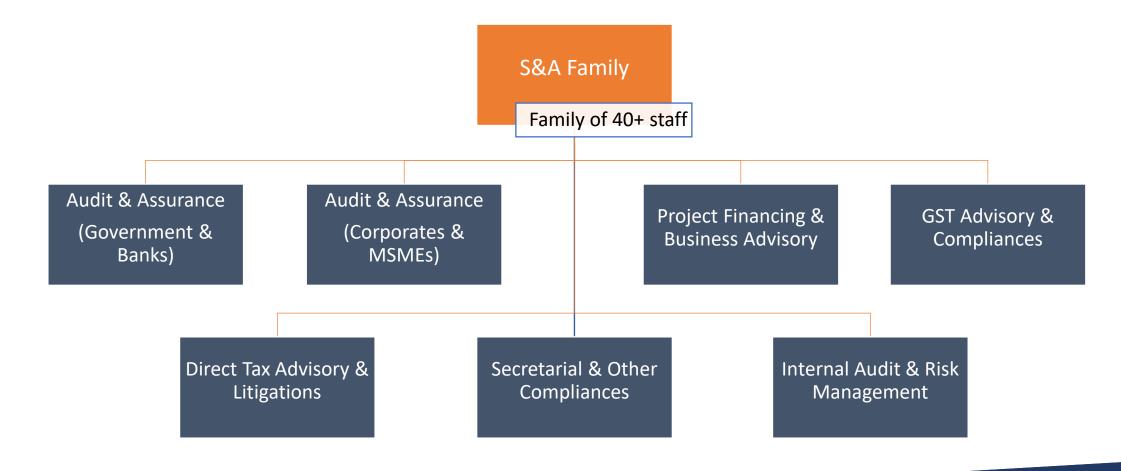

# S & A: At a Glance

- Established in 1990, having office at Kasturba Gandhi Marg, New Delhi.
- Highly specialized and experienced team of 11 partners and over 40 staff.
- Strive to enhance client's net worth.
- Corporate services on a global arena.
- Our Motto Knowledge Sharing and growing together with clients

# **Organizational Structure**

Functional based organization structure with each function led by a senior team member

- A team nurtured on the ideas of professionalism and values.
- Each member is trained and regularly updated with changes.
- Blend of aspiration of youth and wisdom of experienced.